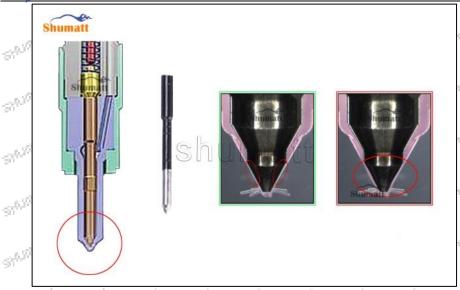

# DLLA155P767 Injector Nozzle Technical File G1X9LLA155P767

## DLLA155P767 Injector Nozzle Technical File